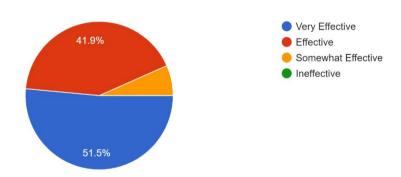

# SHRI. SAIBABA GRAMIN VIKAS SANSTHA GADCHIROLI'S FULE-AMBEDKAR COLLEGE OF SOCIAL WORK, GADCHIROLI ACADEMIC YEAR-2021-22 FEEDBACK BY THE STUDENTS

Feedback from the students is collected on curricular, cocurricular, extra-curricular, infrastructure facility, library, and about teaching and non-teaching staff. Total 136 students of BSW and MSW have responded to the feedback.

The graphical analysis of the feedback is as following:



#### PART-I

# 1) The teachers ability to get the attention of the class is 136 responses



# 2) While teaching, the teachers voice (loudness, pronunciation, Speed/pace & delivery) is. $^{136}$ responses



#### 3) Presentation skill of the teachers is.



#### 4) Coverage of the syllabus by the teachers.

136 responses



# 5) The method of teaching followed by the teachers is.

136 responses



#### 6) Teacher's explanation of difficult concepts in the course is.



#### 7) Regarding students questions in class, the teachers.

136 responses



### 8) With regard to guidance outside class, the teachers is.

136 responses



#### 8) With regard to guidance outside class, the teachers is.



#### 10) Rating of the teachers as a teacher.

136 responses



Part-II

#### 11) The service provided by the office staff is.

136 responses



# 12) The attitude of the administrative staff is that of.



13) Examination is assessing the performance of the students like unit tests is held. 136 responses



14) The co-curricular activities like seminar