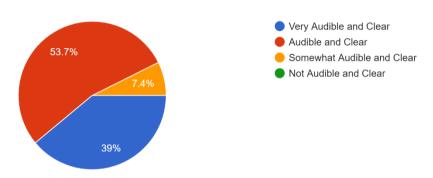

# 2) While teaching, the teachers voice (loudness, pronunciation, Speed/pace & delivery) is. $^{136}$ responses