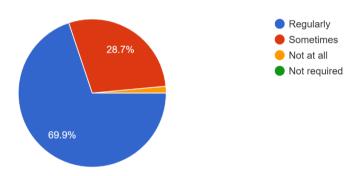

#### 22) The fieldwork supervisor made visits to agency / community.

136 responses