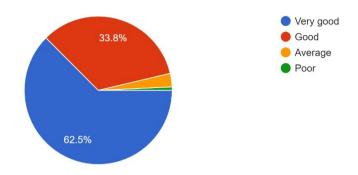

# 12) The attitude of the administrative staff is that of.

13) Examination is assessing the performance of the students like unit tests is held. 136 responses

14) The co-curricular activities like seminars/ workshops /debate/ election etc are held / organized.