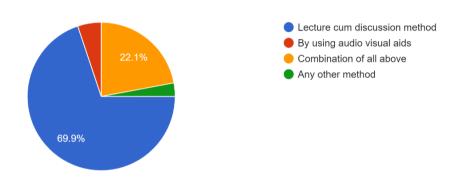

GADCHIROLI'S FULE-AMBEDKAR COLLEGE OF SOCIAL WORK, GADCHIROLI ACADEMIC YEAR-2021-22 FEEDBACK BY THE STUDENTS

Feedback from the students is collected on curricular, cocurricular, extra-curricular, infrastructure facility, library, and about teaching and non-teaching staff. Total 136 students of BSW and MSW have responded to the feedback.

The graphical analysis of the feedback is as following:



#### PART-I

# 1) The teachers ability to get the attention of the class is 136 responses



# 2) While teaching, the teachers voice (loudness, pronunciation, Speed/pace & delivery) is. $^{136}$ responses



#### 3) Presentation skill of the teachers is.



#### 4) Coverage of the syllabus by the teachers.

136 responses



# 5) The method of teaching followed by the teachers is.

136 responses



#### 6) Teacher's explanation of difficult concepts in the course is.



#### 7) Regarding students questions in class, the teachers.

136 responses



### 8) With regard to guidance outside class, the teachers is.

136 responses



#### 8) With regard to guidance outside class, the teachers is.



#### 10) Rating of the teachers as a teacher.

136 responses



Part-II

#### 11) The service provided by the office staff is.

136 responses



# 12) The attitude of the administrative staff is that of.



13) Examination is assessing the performance of the students like unit tests is held. 136 responses



14) The co-curricular activities like seminars/ workshops /debate/ election etc are held / organized.

136 responses



15) The various platforms provided for all round development of stud