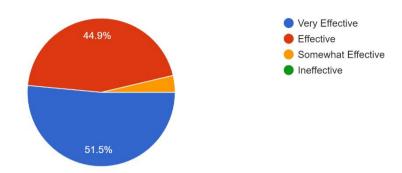

# SHRI. SAIBABA GRAMIN VIKAS SANSTHA GADCHIROLI'S FULE-AMBEDKAR COLLEGE OF SOCIAL WORK, GADCHIROLI ACADEMIC YEAR-2021-22 FEEDBACK BY THE STUDENTS

Feedback from the students is collected on curricular, cocurricular, extra-curricular, infrastructure facility, library, and about teaching and non-teaching staff. Total 136 students of BSW and MSW have responded to the feedback.

The graphical analysis of the feedback is as following:



#### PART-I

# 1) The teachers ability to get the attention of the class is 136 responses



# 2) While teaching, the teachers voice (loudness, pronunciation, Speed/pace & delivery) is. $^{136}$ responses



#### 3) Presentation skill of the teachers is.



#### 4) Coverage of the syllabus by the teachers.

136 responses



# 5) The method of teaching followed by the teachers is.

136 responses



#### 6) Teacher's explanation of difficult concepts in the course is.



#### 7) Regarding students questions in class, the teachers.

136 responses



### 8) With regard to guidance outside class, the teachers is.

136 responses



#### 8) With regard to guidance outside class, the teachers is.



#### 10) Rating of the teachers as a teacher.

136 responses



Part-II

#### 11) The service provided by the office staff is.

136 responses



# 12) The attitude of the administrative staf