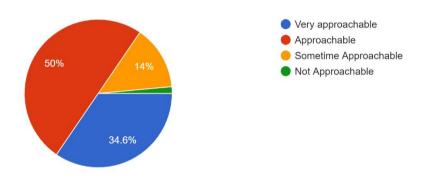

### 8) With regard to guidance outside class, the teachers is.

136 responses

#### 8) With regard to guidance outside class, the teachers is.