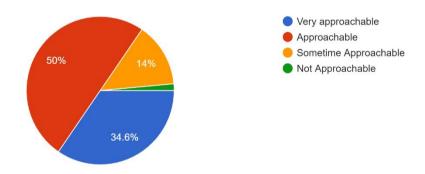

### 8) With regard to guidance outside class, the teachers is.

136 responses

#### 8) With regard to guidance outside class, the teachers is.