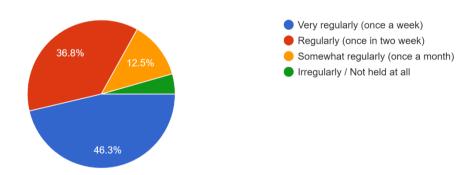

#### 23) The individual conferences are held.

136 responses

married

Principal

Fule-Ambedkar College of Social Work, Gadchiroli.