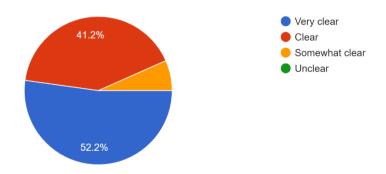

EAR-2021-22 FEEDBACK BY THE STUDENTS

Feedback from the students is collected on curricular, cocurricular, extra-curricular, infrastructure facility, library, and about teaching and non-teaching staff. Total 136 students of BSW and MSW have responded to the feedback.

The graphical analysis of the feedback is as following:



#### PART-I

# 1) The teachers ability to get the attention of the class is 136 responses



# 2) While teaching, the teachers voice (loudness, pronunciation, Speed/pace & delivery) is. $^{136}$ responses



#### 3) Presentation skill of the teachers is.



#### 4) Coverage of the syllabus by the teachers.

136 responses



# 5) The method of teaching followed by the teachers is.

136 responses



#### 6) Teacher's explanation of difficult concepts in the course is.



#### 7) Regarding students questions in class, the teachers.

136 responses



### 8) With regard to guidance outside class, the teachers is.

136 responses



#### 8) With regard to guidance outside class, the teachers is.



#### 10) Rating of the teachers as a teacher.

136 responses



Part-II

#### 11) The service provided by the office staff is.

136 responses



# 12) The attitude of the administrative staff is that of.



13) Examination is assessing the performance of the students like unit tests is held. 136 responses



14) The co-curricular activities like seminars/ workshops /debate/ election etc are held / organized.

136 responses



15) The various platforms provided for all round development of students like guidance and counseling centre, N.S.S AICEES etc.



# 16) The