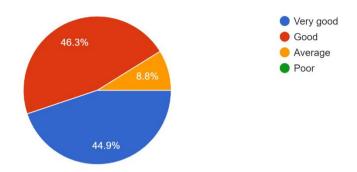

# 2) While teaching, the teachers voice (loudness, pronunciation, Speed/pace & delivery) is. $^{136}$ responses