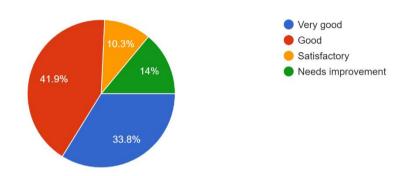

# 2) While teaching, the teachers voice (loudness, pronunciation, Speed/pace & delivery) is. $^{136}$ responses