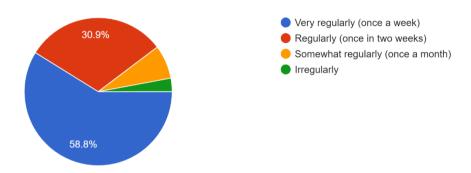

#### 22) The fieldwork supervisor made visits to agency / community.

136 responses