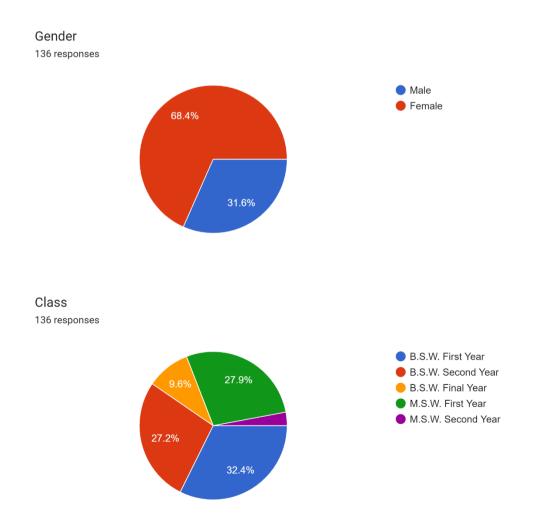

# SHRI. SAIBABA GRAMIN VIKAS SANSTHA GADCHIROLI'S FULE-AMBEDKAR COLLEGE OF SOCIAL WORK, GADCHIROLI ACADEMIC YEAR-2021-22 FEEDBACK BY THE STUDENTS

Feedback from the students is collected on curricular, cocurricular, extra-curricular, infrastructure facility, library, and about teaching and non-teaching staff. Total 136 students of BSW and MSW have responded to the feedback.