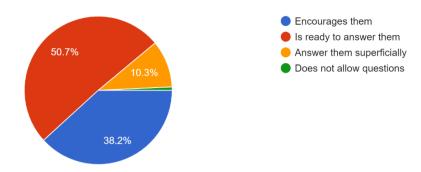

n curricular, cocurricular, extra-curricular, infrastructure facility, library, and about teaching and non-teaching staff. Total 136 students of BSW and MSW have responded to the feedback.

The graphical analysis of the feedback is as following:



#### PART-I

# 1) The teachers ability to get the attention of the class is 136 responses



# 2) While teaching, the teachers voice (loudness, pronunciation, Speed/pace & delivery) is. $^{136}$ responses



#### 3) Presentation skill of the teachers is.



#### 4) Coverage of the syllabus by the teachers.

136 responses



# 5) The method of teaching followed by the teachers is.

136 responses



#### 6) Teacher's explanation of difficult concepts in the course is.



#### 7) Regarding students questions in class, the teachers.

136 responses



### 8) With regard to guidance outside class, the teachers is.

136 responses



#### 8) With regard to guidance outside class, the teachers is.



#### 10) Rating of the teachers as a teacher.

136 responses



Part-II

#### 11) The service provided by the office staff is.

136 responses



# 12) The attitude of the administrative staff is that of.



13) Examination is assessing the performance of the students like unit tests is held. 136 responses



14) The co-curricular activities like seminars/ workshops /debate/ election etc are held / organized.

136 responses



15) The various platforms provided for all round development of students like guidance and counseling centre, N.S.S AICEES etc.



# 16) The opportunities provided to participate in various sports and games are.

136 res